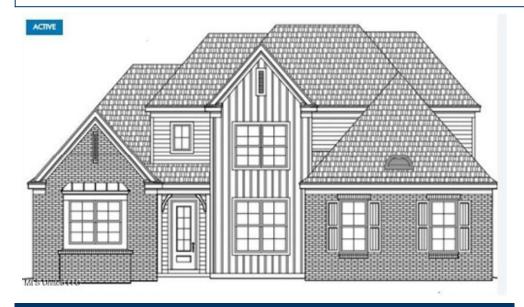

## 7524 Newbury Dr, Olive Branch, MS 38654

» Beds: 5 | Baths: 3 Full

» MLS #: 4098376

» Single Family |  $2,500 \text{ ft}^2$  | Lot:  $21,780 \text{ ft}^2$  (0.5 acres)

» More Info: 7524NewburyDr.IsForSale.com

Back on the Market! Nearly completed and packed with upgrades, this elegant Cypress C Plan by Meridian Premier Homes is situated on an oversized lotperfect for both cozy family living and grand entertaining. This stunning 5-bedroom, 3-bath home welcomes you with a gracious foyer leading to a formal dining room and an open-concept great room with a fireplace, seamlessly connected to the kitchen and breakfast room. The main floor features the spacious primary suite and a secondary bedroom, along with two full baths and a convenient laundry room. The primary suite impresses with soaring ceilings, dual walk-in closets, and a spa-like bath offering separate vanities, a walk-through double shower, and a luxurious free-standing tub. Upstairs, you'll find three additional bedrooms and a third full bathroom. A two-car garage completes this thoughtfully designed home that blends comfort, elegance, and functionality.